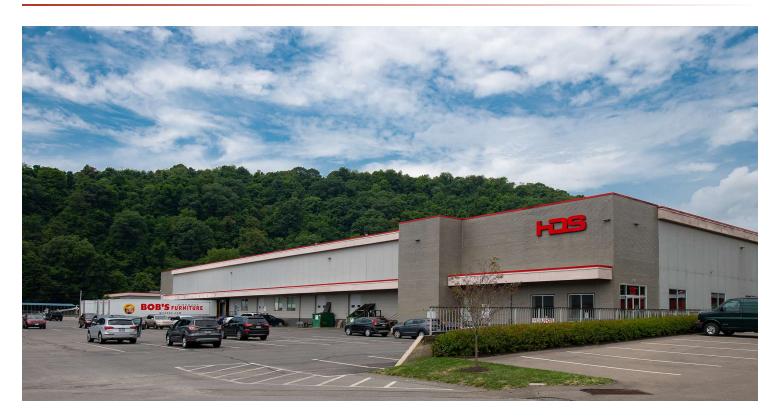

#### LOCATION DESCRIPTION

A key location, 25 minutes to Downtown Pittsburgh, 22 minutes to Pittsburgh International Airport, 6 minutes to 79 and 376.

Originally home to a motion picture laboratory, the building has been repurposed into functional flex space with an attractive location for many users. There is currently room to build.

#### PROPERTY HIGHLIGHTS

- Sprinklered ESFR Compatible Building Depth 120'
- Column Spacing 50' x 60'
- Healthy tenant mix
- 4:1 Parking

| DEMOGRAPHICS      | 1 MILE   | 3 MILES  | 5 MILES  |
|-------------------|----------|----------|----------|
| Total Households  | 2,001    | 30,493   | 89,607   |
| Total Population  | 4,602    | 69,322   | 203,678  |
| Average HH Income | \$63,037 | \$57,727 | \$61,591 |