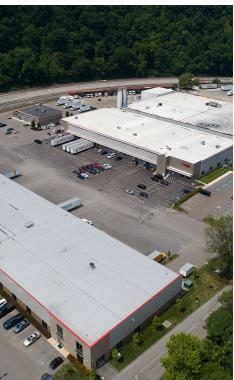

#### LOCATION DESCRIPTION

A key location, 25 minutes to Downtown Pittsburgh, 22 minutes to Pittsburgh International Airport, 6 minutes to 79 and 376.

Originally home to a motion picture laboratory, the building has been repurposed into functional flex space with an attractive location for many users. There is currently room to build.

#### PROPERTY HIGHLIGHTS

- Sprinklered ESFR Compatible Building Depth 120'
- Column Spacing 50' x 60'
- Healthy tenant mix
- 4:1 Parking

| DEMOGRAPHICS      | 1 MILE   | 3 MILES  | 5 MILES  |
|-------------------|----------|----------|----------|
| Total Households  | 2,001    | 30,493   | 89,607   |
| Total Population  | 4,602    | 69,322   | 203,678  |
| Average HH Income | \$63,037 | \$57,727 | \$61,591 |