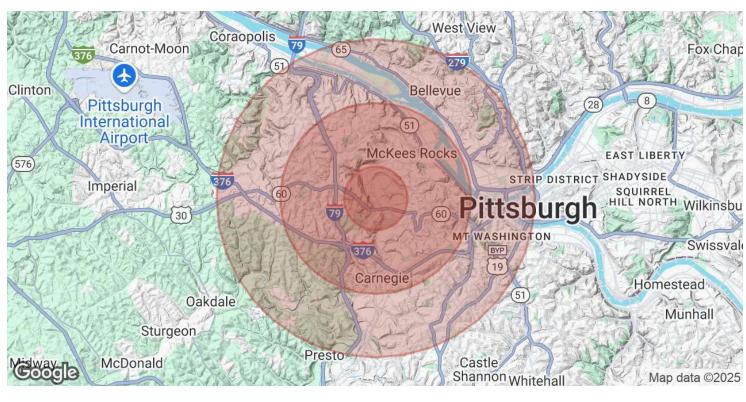

#### LOCATION DESCRIPTION

A key location, 25 minutes to Downtown Pittsburgh, 22 minutes to Pittsburgh International Airport, 6 minutes to 79 and 376.

Originally home to a motion picture laboratory, the building has been repurposed into functional flex space with an attractive location for many users. There is currently room to build.