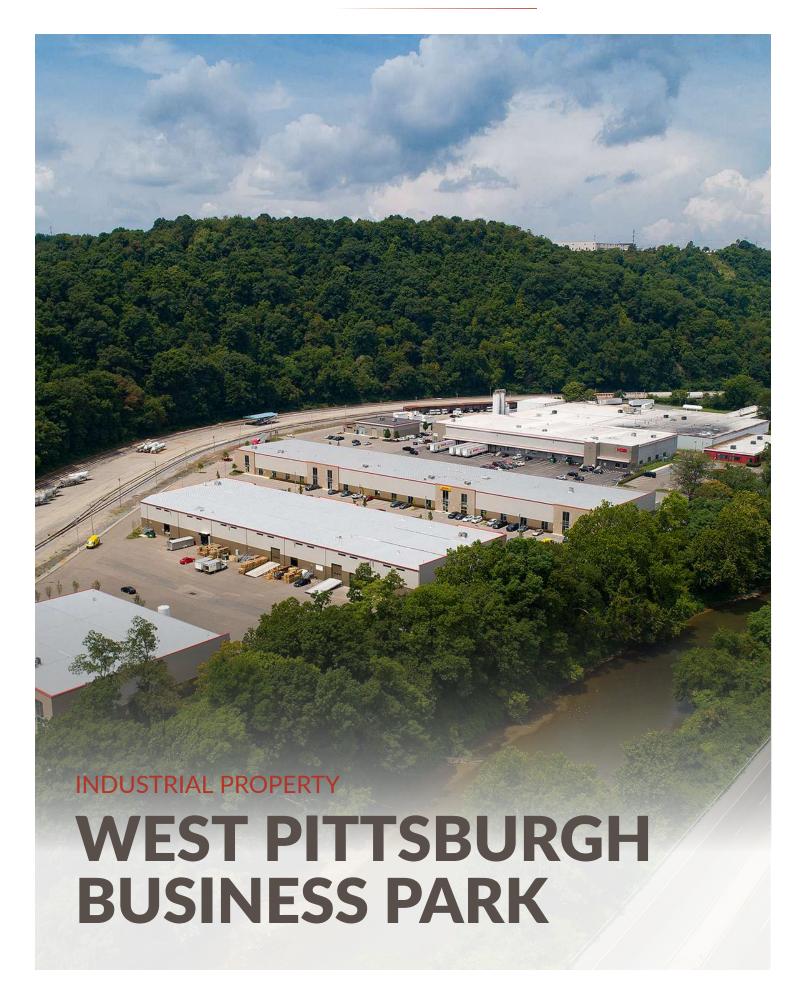

### **WEST PITTSBURGH BUSINESS PARK**

633 NAPOR BLVD., PITTSBURGH, PA 15205

#### **INDUSTRIAL PROPERTY**

#### LOCATION DESCRIPTION

A key location, 25 minutes to Downtown Pittsburgh, 22 minutes to Pittsburgh International Airport, 6 minutes to 79 and 376.

Originally home to a motion picture laboratory, the building has been repurposed into functional flex space with an attractive location for many users. There is currently room to build.