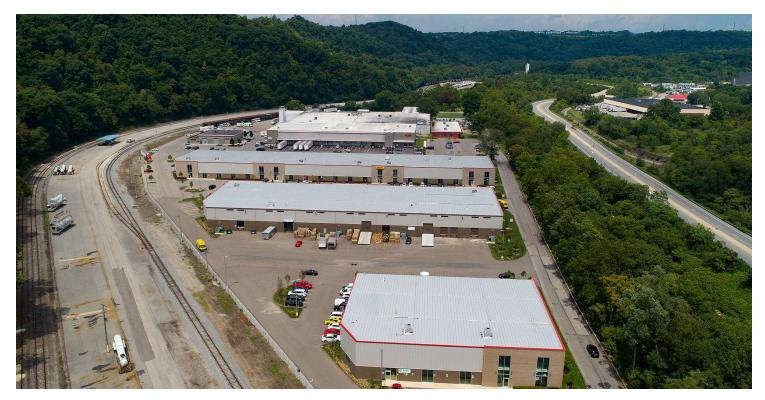

#### LOCATION DESCRIPTION

A key location, 25 minutes to Downtown Pittsburgh, 22 minutes to Pittsburgh International Airport, 6 minutes to 79 and 376.

Originally home to a motion picture laboratory, the building has been repurposed into functional flex space with an attractive location for many users. There is currently room to build.

#### PROPERTY HIGHLIGHTS

- Sprinklered ESFR Compatible Building Depth 120'
- Column Spacing 50' x 60'
- Healthy tenant mix
- 4:1 Parking

| DEMOGRAPHICS      | 1 MILE   | 3 MILES  | 5 MILES  |
|-------------------|----------|----------|----------|
| Total Households  | 2,001    | 30,493   | 89,607   |
| Total Population  | 4,602    | 69,322   | 203,678  |
| Average HH Income | \$63,037 | \$57,727 | \$61,591 |