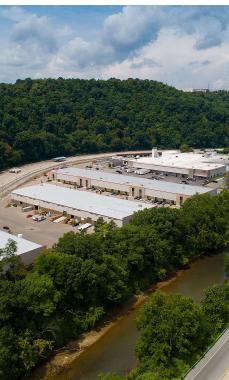

#### LOCATION DESCRIPTION

A key location, 25 minutes to Downtown Pittsburgh, 22 minutes to Pittsburgh International Airport, 6 minutes to 79 and 376.

Originally home to a motion picture laboratory, the building has been repurposed into functional flex space with an attractive location for many users. There is currently room to build.

#### PROPERTY HIGHLIGHTS

- Sprinklered ESFR Compatible Building Depth 120'
- Column Spacing 50' x 60'
- Healthy tenant mix
- 4:1 Parking

| DEMOGRAPHICS      | 1 MILE   | 3 MILES  | 5 MILES  |
|-------------------|----------|----------|----------|
| Total Households  | 2,001    | 30,493   | 89,607   |
| Total Population  | 4,602    | 69,322   | 203,678  |
| Average HH Income | \$63,037 | \$57,727 | \$61,591 |