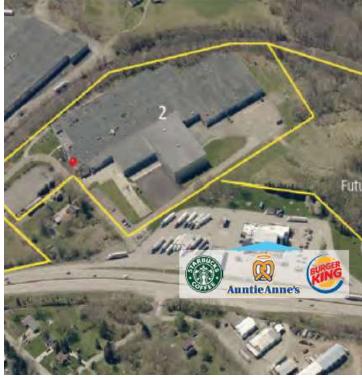

# **LOCATION DESCRIPTION**

Within walking distance to Oakmont/plum turnpike service plaza which includes Burger King, Starbucks, and Auntie Anne's Pretzels

- 10 minutes to PA Turnpike
- 25 minutes to Downtown Pittsburgh