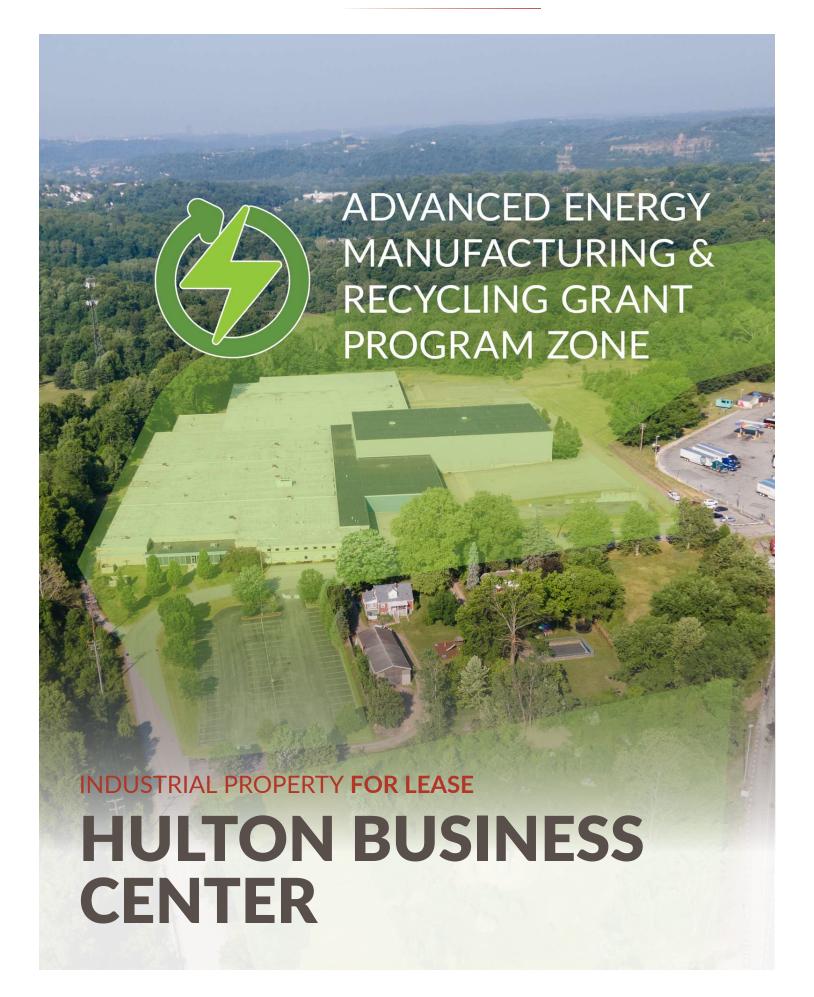

# **HULTON BUSINESS CENTER**

**1967 EASTERN AVE, VERONA, PA 15147** 

# INDUSTRIAL PROPERTY FOR LEASE

# HULTON BUSINESS CENTER 1967 EASTERN AVE, VERONA, PA 15147

**INDUSTRIAL PROPERTY FOR LEASE** 