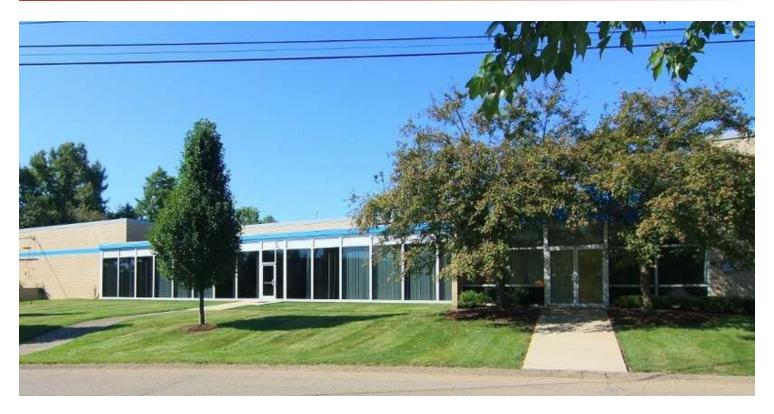

# PROPERTY HIGHLIGHTS

- Zoned M1 (Manufacturing)
- Wet Sprinkler System
- Dock and Drive-in Access
- 17 Docks and 2 Drive-ins with room for more
- Ample Vehicle Parking and Truck Staging with room to grow
- Flexible building design allows for multiple uses
- Newly built out industrial tech space
- Total size 250,000 SF
- 16'- 40' Clear Ceiling Height