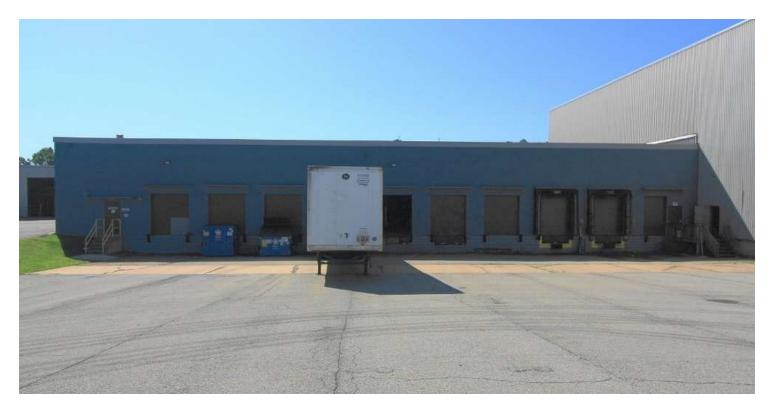

# PROPERTY HIGHLIGHTS

- Zoned M1 (Manufacturing)
- Wet Sprinkler System
- Dock and Drive-in Access
- 17 Docks and 2 Drive-ins with room for more
- Ample Vehicle Parking and Truck Staging with room to grow
- Flexible building design allows for multiple uses
- Newly built out industrial tech space
- Total size 250,000 SF
- 16'- 40' Clear Ceiling Height