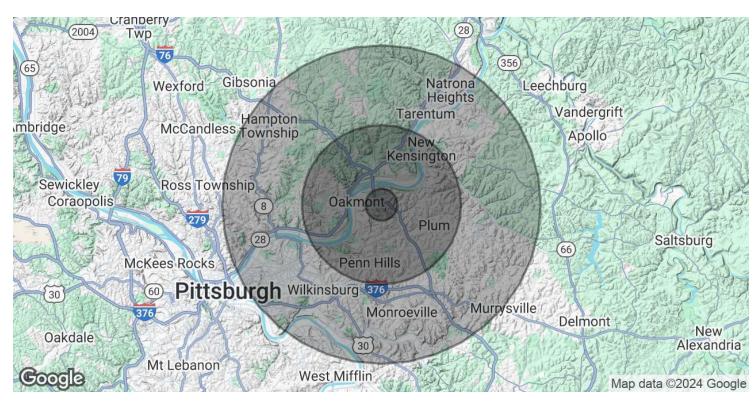

| DEMOGRAPHICS      | 1 MILE   | 5 MILES  | 10 MILES |
|-------------------|----------|----------|----------|
| Total Households  | 1,538    | 46,001   | 224,425  |
| Total Population  | 3,628    | 105,589  | 508,388  |
| Average HH Income | \$74,093 | \$64,441 | \$62,783 |
|                   |          |          |          |

# INDUSTRIAL PROPERTY FOR LEASE

| POPULATION           | 1 MILE    | 5 MILES   | 10 MILES  |
|----------------------|-----------|-----------|-----------|
| Total Population     | 3,628     | 105,589   | 508,388   |
| Average Age          | 43.2      | 44.5      | 41.9      |
| Average Age (Male)   | 41.8      | 42.9      | 40.0      |
| Average Age (Female) | 44.9      | 46.0      | 43.6      |
| HOUSEHOLDS & INCOME  | 1 MILE    | 5 MILES   | 10 MILES  |
| Total Households     | 1,538     | 46,001    | 224,425   |
| # of Persons per HH  | 2.4       | 2.3       | 2.3       |
| Average HH Income    | \$74,093  | \$64,441  | \$62,783  |
| Average House Value  | \$221,968 | \$147,055 | \$155,249 |